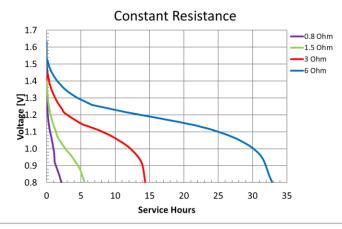

## **PROCELL®**

PROFESSIONAL BATTERIES
Procell Professional batteries
Berkshire Corporate Park
Phone: 1-800-544-5454 (Toll-free)
www.procell.com

Delivered capacity is dependent on the applied load, operating temperature and cut-off voltage. Please refer to the charts and discharge data shown for examples of the energy/service life that the battery will provide for various load conditions.

#### TYPICAL PERFORMANCE

PROFESSIONAL BATTERIES

Procell Professional batteries Berkshire Corporate Park Phone: 1-800-544-5454 (Toll-free)

www.procell.com

Delivered capacity is dependent on the applied load, operating temperature and cut-off voltage. Please refer to the charts and discharge data shown for examples of the energy/service life that the battery will provide for various load conditions.