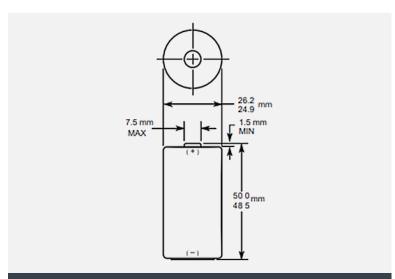

# ALKALINE-MANGANESE DIOXIDE BATTERY

Size: C (LR14) PX1400

Dimensions shown are IEC standards

#### PHYSICAL CHARACTERISTICS

Typical weight 70.0 g (2.5 oz)

Typical volume
 26.9 cm³ (1.6 in³)

Terminals