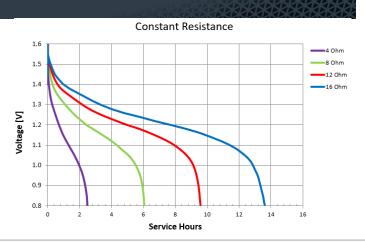

## TYPICAL PERFORMANCE

Constant Temperature - 150 mA

PROFESSIONAL BATTERIES Procell Professional batteries Berkshire Corporate Park Phone: 1-800-544-5454 (Toll-free) www.procell.com Delivered capacity is dependent on the applied load, operating temperature and cut-off voltage. Please refer to the charts and discharge data shown for examples of the energy/service life that the battery will provide for various load conditions.

This data is subject to change. Performance information is typical. Contact Duracell for the latest information.