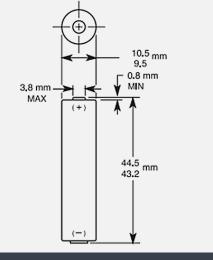

# ALKALINE-MANGANESE DIOXIDE BATTERY



## Size: AAA (LR03) PX2400



#### Dimensions shown are IEC standards

### **KEY FEATURES**

- Reliable Performance
- Excellent resistance to corrosion
- Designed to meet all major quality, safety and environmental standards:
  - o Safety: IEC 60086-5
  - o ANSI C 18.1M, Part-2
  - o EU Battery Directive
  - Quality: ISO 14001 and 9001, Duracell World Class Continuous Improvement Program

#### TYPICAL APPLICATIONS

- Blood pressure monitors
- Soap dispensers
- Flashlights
- Pulse oximeters

### **ELECTRICAL CHARACTERISTICS**

| • | Nominal capacity (5 mA Cont., .8V cut-off) | 1,465 mAh |
|---|--------------------------------------------|-----------|
|   |                                            |           |

- Typical Voltage (at + 20 °C)
  1.5 V
- AC Impedance @ 1kHz 116 mΩ

## PHYSICAL CHARACTERISTICS

| • | Ty