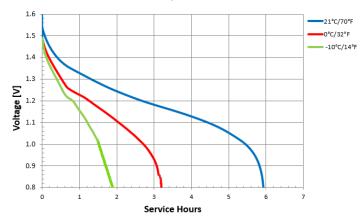

## TYPICAL PERFORMANCE

Constant Temperature - 150 mA

PROFESSIONAL BATTERIES Procell Professional batteries Berkshire Corporate Park Phone: 1-800-544-5454 (Toll-free) www.procell.com Delivered capacity is dependent on the applied load, operating temperature and cut-off voltage. Please refer to the charts and discharge data shown for examples of the energy/service life that the battery will provide for various load conditions.

This data is subject to change. Performance information is typical. Contact Duracell for the latest information.