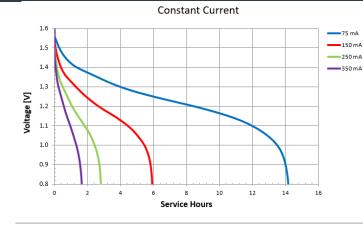

PROFESSIONAL BATTERIES Procell Professional batteries Berkshire Corporate Park Phone: 1-800-544-5454 (Toll-free) www.procell.com Delivered capacity is dependent on the applied load, operating temperature and cut-off voltage. Please refer to the charts and discharge data shown for examples of the energy/service life that the battery will provide for various load conditions.

This data is subject to change. Performance information is typical. Contact Duracell for the latest information.